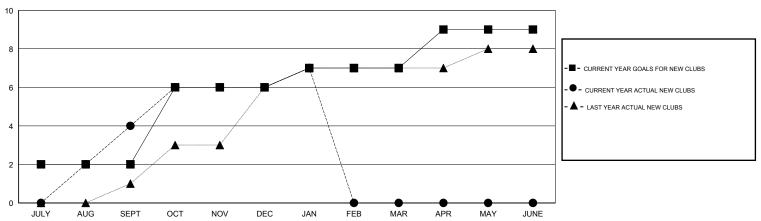

### GOALS AND ACTUAL NEW CLUBS CUMULATIVE

# **LOCATION PHILIPPINES**

GMT CA 5

| Clubs                 |                  |           |                  |                  | Members               |                    |                                     |                    |                  |
|-----------------------|------------------|-----------|------------------|------------------|-----------------------|--------------------|-------------------------------------|--------------------|------------------|
| RESULTS FOR 2015-2016 |                  |           |                  |                  | RESULTS FOR 2015-2016 |                    |                                     |                    |                  |
| QUARTER               | NEW CLUB<br>GOAL | NEW CLUBS | DROPPED<br>CLUBS | NET<br>GAIN/LOSS | QUARTER               | NEW MEMBER<br>GOAL | CHARTER AND<br>NEW MEMBERS<br>ADDED | DROPPED<br>MEMBERS | NET<br>GAIN/LOSS |
| JULY/AUG/SEPT         | 2                | 4         | 3                | 1                | JULY/AUG/SEPT         | 95                 | 143                                 | 119                | 24               |
| OCT/NOV/DEC           | 4                | 2         | 1                | 1                | OCT/NOV/DEC           | 168                | 167                                 | 85                 | 82               |
| JAN/FEB/MAR           | 1                | 1         | 0                | 1                | JAN/FEB/MAR           | 85                 | 50                                  | 23                 | 27               |
| APR/MAY/JUNE          | 2                | 0         | 0                | 0                | APR/MAY/JUNE          | 108                | 0                                   | 0                  | 0                |