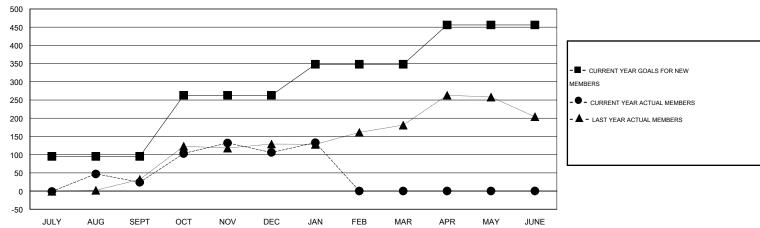

#### GOALS AND ACTUAL MEMBERS CUMULATIVE

| DROPPED CLUBS: 4  DROPPED MEMBERS |     | 36 CLUBS OF 63 ADDED 1 OR MORE<br>NEW MEMBERS | GENDER DISTRIBUTION           MALE         1,082 (56.35%)           FEMALE         838 (43.65%) | ·   |  |
|-----------------------------------|-----|-----------------------------------------------|-------------------------------------------------------------------------------------------------|-----|--|
| DECEASED                          | 16  | CLICK HERE FOR HEALTH                         | FAMILY UNIT MEMBERS                                                                             | 485 |  |
| CLUB CANCELLED                    | 88  | ASSESSMENT DATA                               |                                                                                                 | 213 |  |
| OTHER                             | 123 |                                               | HEAD OF HOUSEHOLD                                                                               |     |  |
| TOTAL                             | 227 |                                               | NON-HEAD OF HOUSEHOLD                                                                           | 272 |  |

# **LOCATION PHILIPPINES**

GMT CA 5

| Clubs                 |                  |           |                  |                  | Members               |                    |                                     |                    |                  |
|-----------------------|------------------|-----------|------------------|------------------|-----------------------|--------------------|-------------------------------------|--------------------|------------------|
| RESULTS FOR 2015-2016 |                  |           |                  |                  | RESULTS FOR 2015-2016 |                    |                                     |                    |                  |
| QUARTER               | NEW CLUB<br>GOAL | NEW CLUBS | DROPPED<br>CLUBS | NET<br>GAIN/LOSS | QUARTER               | NEW MEMBER<br>GOAL | CHARTER AND<br>NEW MEMBERS<br>ADDED | DROPPED<br>MEMBERS | NET<br>GAIN/LOSS |
| JULY/AUG/SEPT         | 2                | 4         | 3                | 1                | JULY/AUG/SEPT         | 95                 | 143                                 | 119                | 24               |
| OCT/NOV/DEC           | 4                | 2         | 1                | 1                | OCT/NOV/DEC           | 168                | 167                                 | 85                 | 82               |
| JAN/FEB/MAR           | 1                | 1         | 0                | 1                | JAN/FEB/MAR           | 85                 | 50                                  | 23                 | 27               |
| APR/MAY/JUNE          | 2                | 0         | 0                | 0                | APR/MAY/JUNE          | 108                | 0                                   | 0                  | 0                |